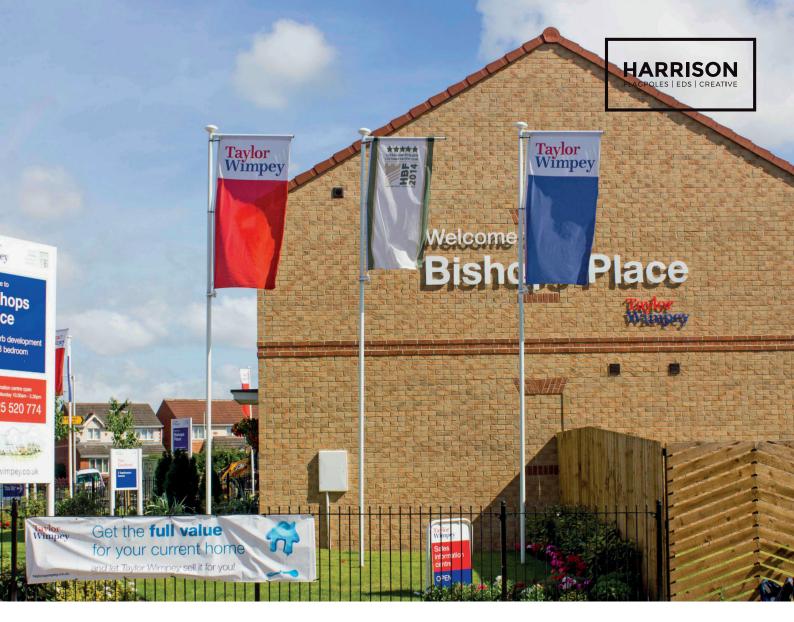

#### PRODUCT OVERVIEW

The classic showhome flagpole is our entry level flagpole, made from either aluminium or glassfibre depending on your needs, our flagpoles can withstand wind speeds of up to 50mph.

All of our show home flagpoles come complete with a heavy duty swivel arm mechanism, which is the strongest on the market to ensure your flag is visible at all times.

Parallel in shape, the entry level flagpole is the strongest on the market with a 2.5mm wall diameter.

The classic showhome flagpole is available in 1 or 2 pieces for easier delivery and installation, and comes complete with an external roping system for ease of hosting and lowering your flag, or an internal anti vandal system if required.

PRODUCT FEATURES

Available in 6 Metres (and 6.6m - aluminium only) Designed to Fly Landscape Flags Made from Glassfibre Available in 1 Piece Tapered in Appearance External Roping System Installed Using a Ground Sleeve